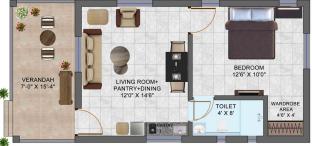

### **PRODUCT IMAGES**

FOREST STUDIO COTTAGE

Rs. 13,50,000/-\*

**ONWARDS** 

TOILET 4'6" X 7"

STUDIO
12'6" X 12'-6"

ENTRANCE AREA
7'0" X 5'2"

FOREST STUDIO COTTAGE

BUILT UP AREA CARPET AREA

325 SQ.FT. 275 SQ.FT.

ACTUAL BUILT UP AREA IS 328 SQ. FT. (ROUNDED OFF TO 325 SQ.FT.)

3D Image

**Presentation Floor Plan** 

1 RK
FOREST
STUDIO
COTTAGE

Rs. 17,00,000/-\*

**ONWARDS** 