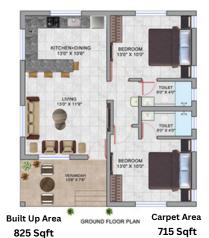

### **PRODUCT IMAGES**

2 BHK FOREST COTTAGE TYPE 1

Rs. 23,25,000/-\*

**ONWARDS** 

**3D Image** 

**Presentation Floor Plan** 

2 BHK
FOREST
COTTAGE
TYPE 2

Rs. 33,33,000/-\*

**ONWARDS** 

3D Image

**Presentation Floor Plan** 