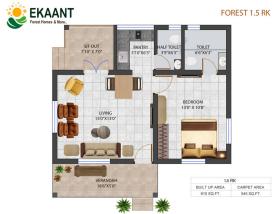

### **PRODUCT IMAGES**

1.5 RK FOREST STUDIO COTTAGE

Rs. 19,50,000/-\*

**ONWARDS** 

3D Image

**Presentation Floor Plan** 

1 BHK FOREST COTTAGE

Rs. 21,00,000/-\*