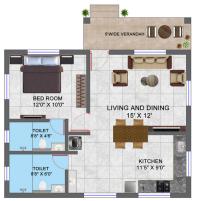

### **PRODUCT IMAGES**

1.5 RK FOREST STUDIO COTTAGE

Rs. 19,50,000/-\*

**ONWARDS** 

3D Image

**Presentation Floor Plan** 

1 BHK FOREST COTTAGE

Rs. 21,00,000/-\*

**ONWARDS** 

3D Image

GROUND FLOOR PLAN

Built Up Area 705 Sqft Carpet Area 610 Sqft

**Presentation Floor Plan** 