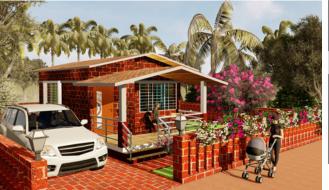

### **PRODUCT IMAGES**

FOREST STUDIO COTTAGE

Rs. 13,50,000/-\*

**ONWARDS** 

TOILET 4'6" X 7"

STUDIO
12'6" X 12'-6"

ENTRANCE AREA
7'0" X 5'2"

FOREST STUDIO COTTAGE

BUILT UP AREA CARPET AREA

325 SQ.FT. 275 SQ.FT.

ACTUAL BUILT UP AREA IS 328 SQ. FT. (ROUNDED OFF TO 325 SQ.FT.)

3D Image

**Presentation Floor Plan** 

1 RK
FOREST
STUDIO
COTTAGE

Rs. 17,00,000/-\*

**ONWARDS** 