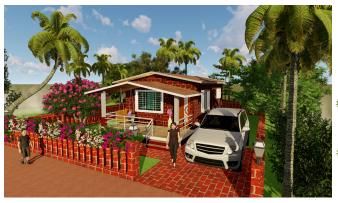

### **PRODUCT IMAGES**

FOREST STUDIO COTTAGE

Rs. 13,50,000/-\*

**ONWARDS** 

TOILET 4'6" X 7"

STUDIO
12'6" X 12'-6"

ENTRANCE AREA
7'0" X 5'2"

FOREST STUDIO COTTAGE

BUILT UP AREA CARPET AREA

325 SQ.FT. 275 SQ.FT.

ACTUAL BUILT UP AREA IS 328 SQ. FT. (ROUNDED OFF TO 325 SQ.FT.)

3D Image

**Presentation Floor Plan** 

1 RK
FOREST
STUDIO
COTTAGE

Rs. 17,00,000/-\*

**ONWARDS** 