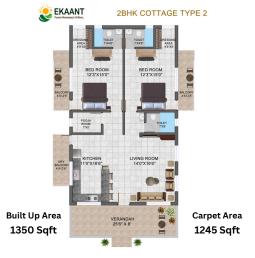

### **PRODUCT IMAGES**

2 BHK FOREST COTTAGE TYPE 1

Rs. 23,25,000/-\*

**ONWARDS** 

**3D Image** 

**Presentation Floor Plan** 

2 BHK
FOREST
COTTAGE
TYPE 2

Rs. 33,33,000/-\*

**ONWARDS** 

3D Image

**Presentation Floor Plan** 