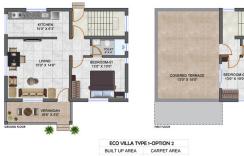

# VILLA TYPE 1

Rs. 45,00,000/-\*

**ONWARDS** 

3D Image

**Presentation Floor Plan** 

THIS OFFER IS VALID FOR PLOT NO.s 77,78,79,80,81,82,83 & 84 OF PHASE 3 ONLY.\*

EKAANT ECO VILLA TYPE 2

Rs. 47,50,000/-\*