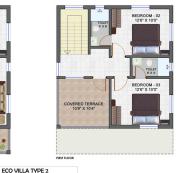

# VILLA TYPE 1

Rs. 45,00,000/-\*

**ONWARDS** 

3D Image

**Presentation Floor Plan** 

THIS OFFER IS VALID FOR PLOT NO.s 77,78,79,80,81,82,83 & 84 OF PHASE 3 ONLY.\*

EKAANT ECO VILLA TYPE 2

Rs. 47,50,000/-\*

3D Image

**Presentation Floor Plan** 

THIS OFFER IS VALID FOR PLOT NO.s 77,78,79,80,81,82,83 & 84 OF PHASE 3 ONLY.\*